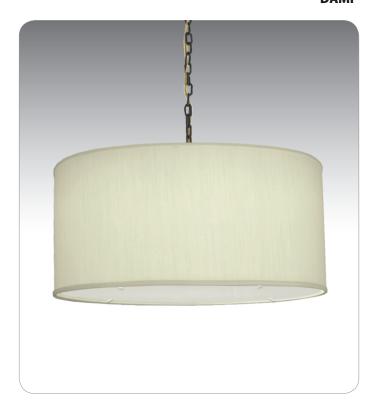

## **DESCRIPTION**

Chain-hung pendant with Drum in Linda Cream Fabric.

### **DIFFUSER**

Linda Cream Fabric with top Clear acrylic and bottom Frost acrylic. 24" Dia. x 12" H