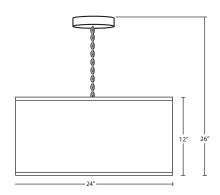

### **DIFFUSER**

Linda Cream Fabric with top Clear acrylic and bottom Frost acrylic. 24" Dia. x 12" H

#### **SUSPENSION**

**Chain-hung:** 5' Chain section, includes Gold Cord, secured to a 5" Dia. Canopy. Black finish.

#### **MOUNTING**

Installs directly to a 4" octagonal ceiling box. Suitable for sloped ceilings.