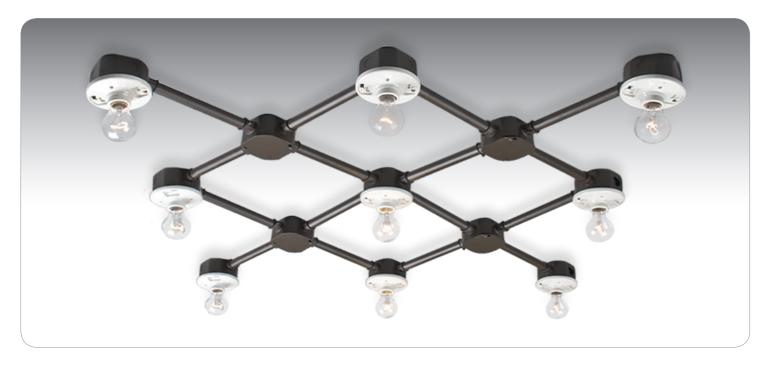

### **DESCRIPTION**

Cross design ceiling fixture.

## LAMPING

Standard: 40W A19 Lamp 120V, lamp not included.

#### **CONSTRUCTION**

Round ceiling boxes, 3/4" steel conduit and white porcelain sockets in galvanzied finish. Oil rubbed Bronze powdercoat finish. Sockets are 1'-6" apart.