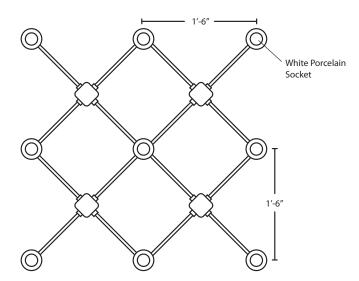

#### **CONSTRUCTION**

Round ceiling boxes, 3/4" steel conduit and white porcelain sockets in galvanzied finish. Oil rubbed Bronze powdercoat finish. Sockets are 1'-6" apart.