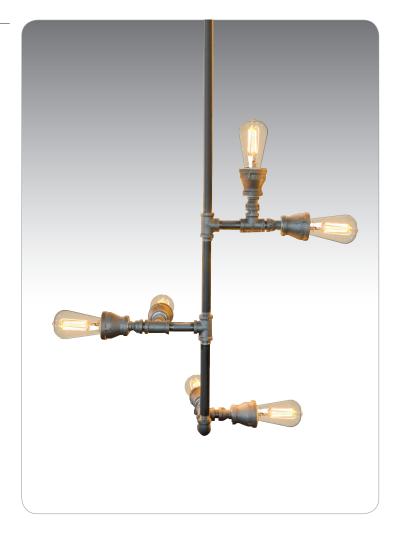

### **DESCRIPTION**

4 lt. and 6 lt. chandelier pendant fixture with metal pipe connections.

## **CONSTRUCTION**

Constructed of steel piping and fittings with galvanized finish.