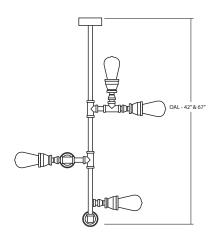

# CUSTOM 014

120V PENDANT

location: DAMP

### **DESCRIPTION**

4 lt. and 6 lt. chandelier pendant fixture with metal pipe connections.

All dimensions provided are nominal. Allowance must be made for dimensional tolerance in handcrafted glasses.

**REV 6/16**