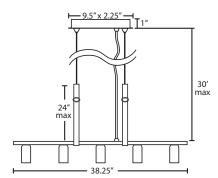

#### CANOPY

Canopy  $(9.5" \times 4.5" \times 1" H)$  is plated stamped steel, with  $2 \times 30'$  stainless steel cable support, Leather Straps to be used to cover cables.

All dimensions provided are nominal. Allowance must be made for dimensional tolerance in handcrafted glasses.

**REV 6/16**