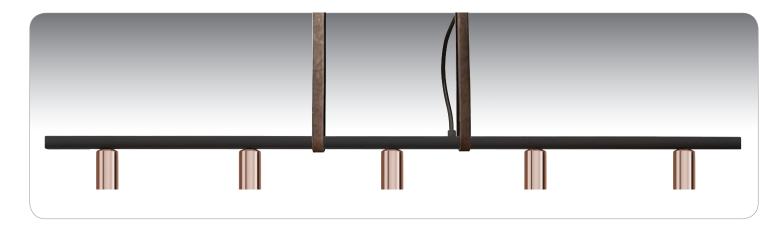

## **DESCRIPTION**

5 Light linear pendant powder coated Black.

### **METAL FINISH**

Canopy and linear fixture shall be finished in Black with Copper color powdercoat socket covers.