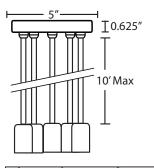

## **SPECIFICATIONS:**

#### **SUSPENSION**

10' Black SVT-type cord.

#### CANOPY

Canopy is stamped steel construction with 5 ports, powdercoated Black.