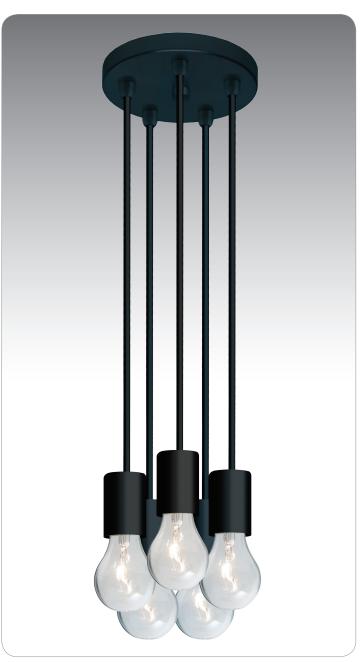

### 120V PENDANT

#### **SUSPENSION**

10' Black SVT-type cord.

#### CANOPY

Canopy is stamped steel construction with 5 ports, powdercoated Black.