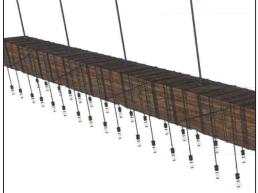

#### DESCRIPTION

Cloth cord pendant lamps draped over a suspended large scale wood beam.