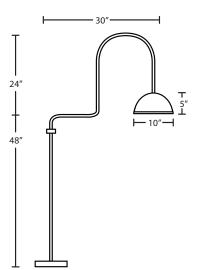

## DESCRIPTION

Gooseneck Sconce with a 10" diameter bowl shade in Black finish.

### CONSTRUCTION

1/2" Gooseneck arm and shade of steel construction in Black.

### MOUNTING

Installs directly to a 4" junction box.

All dimensions provided are nominal. Allowance must be made for dimensional tolerance in handcrafted glasses.