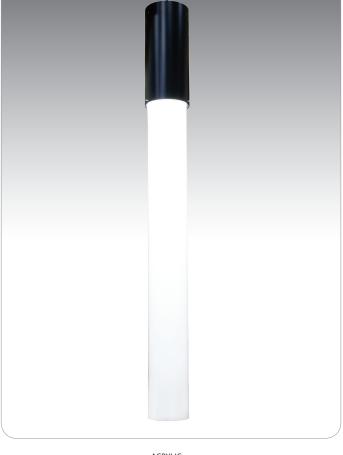

#### **DESCRIPTION**

Cord-hung pendant with Cylinder Acrylic Shade and Black Cap.

#### **DIFFUSER**

Shade shall be made of Frosted Acrylic. 6" Dia. x 62" H.