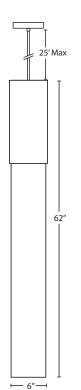

#### **DIFFUSER**

Shade shall be made of Frosted Acrylic. 6" Dia. x 62" H.

#### **SUSPENSION**

25' Black SJT-type cord, complete with 5" decorative sleeve at the socketholder. Jacket coordinates with metal finish. Plated stamped steel construction. Black.

### **MOUNTING**

Installs directly to a 4" octagonal ceiling box. Suitable for sloped ceilings.