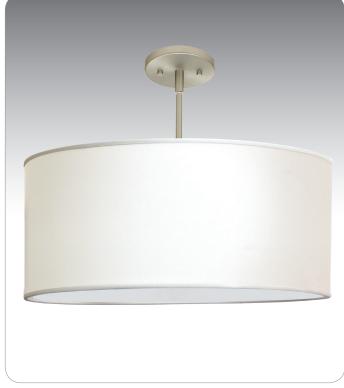

### **DESCRIPTION**

Stem mount pendant with washable fabric shade drum.

## **DIFFUSER**

Shade of white washable trilam fabric. Bottom lamp shield shall be frosted white acrylic and also top clear acrylic shield.

### **SUSPENSION**

**Stem-mount:** 6" connectable stem section secured to the 5" Dia. canopy (with swivel). Satin Nickel finish.

### **MOUNTING**

Installs directly to a 4" octagonal ceiling box. Suitable for sloped ceilings.