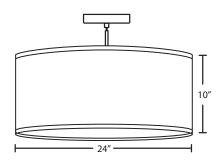

### **DESCRIPTION**

Stem mount pendant with washable fabric shade drum.

## **DIFFUSER**

Shade of white washable trilam fabric. Bottom lamp shield shall be frosted white acrylic and also top clear acrylic shield.

### **SUSPENSION**

**Stem-mount:** 6" connectable stem section secured to the 5" Dia. canopy (with swivel). Satin Nickel finish.

### **MOUNTING**

Installs directly to a 4" octagonal ceiling box. Suitable for sloped ceilings.