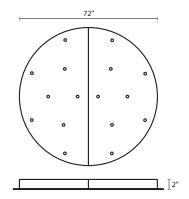

#### **CANOPY**

72" round canopy (from 2 semi circles). Powdercoated Silver finish.