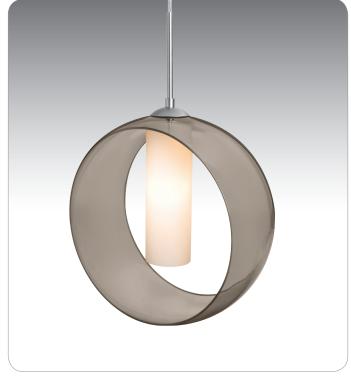

## **DESCRIPTION**

16-light cord-hung pendant with handcrafted double-glass diffuser.

### **DIFFUSER**

Outer shade shall be handcrafted glass of Smoke decor with and inner shade in Opal Matte. 12" Dia.