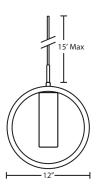

#### **SUSPENSION**

**Cord-hung:** 15' SVT-type cord, complete with 5" decorative sleeve at the socketholder. Jacket coordinates with metal finish. Plated stamped steel construction. Satin Nickel finish.

#### **MOUNTING**

Installs directly to a 4" octagonal ceiling box. Suitable for sloped ceilings.