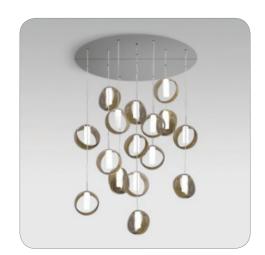

## **DESCRIPTION**

16-light cord-hung pendant with handcrafted double-glass diffuser.