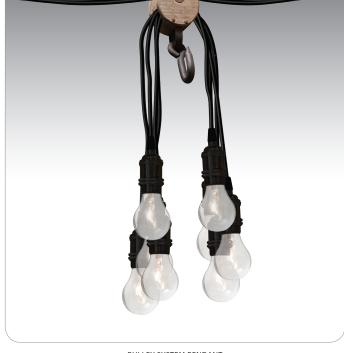

#### **DESCRIPTION**

Cloth cord pendant lamps suspended over vintage double pulley block and tackle.

#### SUSPENSION

**Cord-hung:** 10' Black SVT-type cord with Rustic Pulley System.