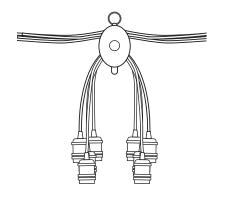

#### **DESCRIPTION**

Cloth cord pendant lamps suspended over vintage double pulley block and tackle.

#### SUSPENSION

**Cord-hung:** 10' Black SVT-type cord with Rustic Pulley System.

## **CANOPY**

13" Canopy with 12-ports made of plated steel and powdercoated Black.