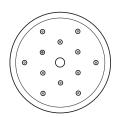

## **CANOPY**

13" Canopy with 12-ports made of plated steel and powdercoated Black.

### **MOUNTING**

Installs directly to a 4" octagonal ceiling box. Suitable for sloped ceilings.