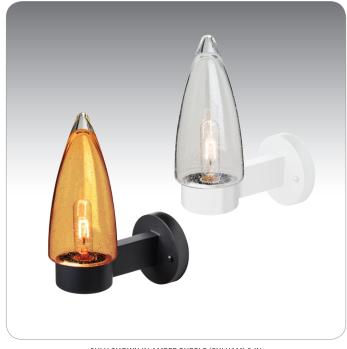

#### **DESCRIPTION**

Wall-mounted sconces featuring handcrafted glass.

#### **CONSTRUCTION**

Cast Aluminum bracket powdered-coated in Black, Silver or White finish. Glass secured by set screws.

#### **LABELS**

UL or ETL Listed. Suitable for Wet Locations (interior or exterior use).

SULU SHOWN IN AMBER BUBBLE (SULUAM) & IN CLEAR BUBBLE (SULUCL)