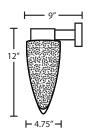

## **DIFFUSER**

Diffuser shall be handcrafted glass of various Bubble decors. 4.75" Dia. x 10.5" H

#### **MOUNTING**

Installs directly to a 4" octagonal outlet box. May be used in either upward or downward orientation in indoor applications, downward only for outdoor. 75°C supply wire required for incandescent lamping.

## Ex. SULUAM-WALL-BK

Sulu Sconce w/ Amber Bubble Glass, Black Finish

**Project Information:** 

All dimensions provided are nominal.

Allowance must be made for dimensional tolerance in handcrafted glasses.