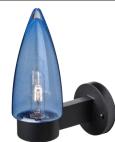

#### **DESCRIPTION**

Wall-mounted sconces featuring handcrafted glass.

## **DIFFUSER**

Diffuser shall be handcrafted glass of various Bubble decors. 4.75" Dia. x 10.5" H

#### **CONSTRUCTION**

Cast Aluminum bracket powdered-coated in Black, Silver or White finish. Glass secured by set screws.

### **ORDERING:**

| FIXTURE/DECOR                | - LAMP OPTIONS         | METAL FINISH     |
|------------------------------|------------------------|------------------|
| SULUAM-WALL Amber Bubble     | (blank) 60 W T10 Incan | BK Black         |
| SULUBL-WALL Blue Bubble      | EDIL 4W LED Filament   | <b>SL</b> Silver |
| SULUCL-WALL Clear Bubble     | LED 4W LED             | WH White         |
| SIII II SM-WALL Smoke Rubble |                        |                  |