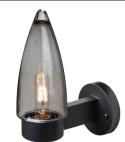

0 hours, lamp included. **LED Filament:** 4W Replaceable T-shape LED Filament lamp, 120V, dimmable, 90+ CRI, 3000°K CCT, 350 lumens, 15,000 hours, lamp included.

## **DIFFUSER**

Diffuser shall be handcrafted glass of various Bubble decors. 4.75" Dia. x 10.5" H

#### **CONSTRUCTION**

Cast Aluminum bracket powdered-coated in Black, Silver or White finish. Glass secured by set screws.

#### **MOUNTING**

Installs directly to a 4" octagonal outlet box. May be used in either upward or downward orientation in indoor applications, downward only for outdoor. 75°C supply wire required for incandescent lamping.

#### **LABELS**

UL or ETL Listed. Suitable for Wet Locations (interior or exterior use).





SULU SHOWN IN AMBER BUBBLE (SULUAM) & IN CLEAR BUBBLE (SULUCL)

#### SULUSM SMOKE BUBBLE







### **ORDERING:**

| FIXTURE/DECOR                | - LAMP OPTIONS         | METAL FINISH     |
|------------------------------|------------------------|------------------|
| SULUAM-WALL Amber Bubble     | (blank) 60 W T10 Incan | BK Black         |
| SULUBL-WALL Blue Bubble      | EDIL 4W LED Filament   | <b>SL</b> Silver |
| SULUCL-WALL Clear Bubble     | LED 4W LED             | WH White         |
| SIII II SM-WALL Smoke Rubble |                        |                  |

## Ex. SULUAM-WALL-BK

Sulu Sconce w/ Amber Bubble Glass, Black Finish

**Project Information:** 

All dimensions provided are nominal.

Allowance must be made for dimensional tolerance in handcrafted glasses.

**REV 8/21**