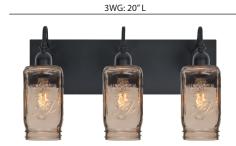

### **DESCRIPTION**

2-3 light vanity luminaires featuring handcrafted ball jar glass.

## **ORDERING:**

| FIXTURE     | - GLASS OPTIONS | - LAMP OPTIONS        | - METAL FINISH |  |
|-------------|-----------------|-----------------------|----------------|--|
| 2WG 2-Light | MILO4AM Amber   | (blank) 60W A19 Incan | BK Black       |  |
| 3WG 3-Light | MILO4GR Green   | EDIL 5W LED Filament  |                |  |

3WG 3-Light MILO4GR Green MILO4PL Purple MILO4SM Smoke

MILO4WF White Frost

**Ex. 2WG-MILO4PL-BK**Milo 4 Vanity, Purple Glass,
Black Finish

| Project In | formation: |  |  |  |
|------------|------------|--|--|--|
|            |            |  |  |  |
|            |            |  |  |  |
|            |            |  |  |  |
|            |            |  |  |  |