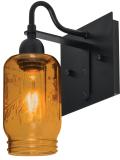

### **DESCRIPTION**

2-3 light vanity luminaires featuring handcrafted ball jar glass.

### **DIFFUSER**

Shades shall be handcrafted glass of various decors. 3.75" Dia. x 6.5" H, spaced 8" apart on center.

### **LABELS**

UL or ETL Listed. Suitable for Damp Locations (interior use only).

SMOKE (MILO4SM)

MILO4AM AMBER MILO4GR MILO4PL WHITE FROST