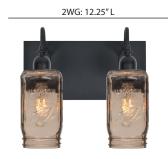

### **DESCRIPTION**

2-3 light vanity luminaires featuring handcrafted ball jar glass.

## **ORDERING:**

| FIXTURE     | - GLASS OPTIONS | - LAMP OPTIONS        | - METAL FINISH |  |
|-------------|-----------------|-----------------------|----------------|--|
| 2WG 2-Light | MILO4AM Amber   | (blank) 60W A19 Incan | BK Black       |  |
| 3WG 3-Light | MILO4GR Green   | EDIL 5W LED Filament  |                |  |