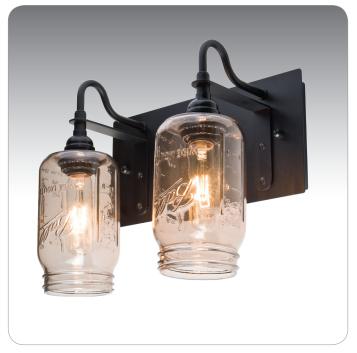

### **DESCRIPTION**

2-3 light vanity luminaires featuring handcrafted ball jar glass.

### **DIFFUSER**

Shades shall be handcrafted glass of various decors. 3.75" Dia. x 6.5" H, spaced 8" apart on center.

#### **CONSTRUCTION**

Fixture utilizes gooseneck arm assembly and stamped steel canopy (6"  $\rm H$ ), with plated metal finish.

### **METAL FINISH**

Fixture shall be finished in Black.

### **MOUNTING**

Installs directly to a 4" octagonal outlet box. Orient upward or downward, wall-mount only.