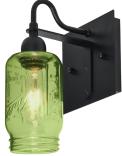

### **DESCRIPTION**

2-3 light vanity luminaires featuring handcrafted ball jar glass.

### **DIFFUSER**

Shades shall be handcrafted glass of various decors. 3.75" Dia. x 6.5" H, spaced 8" apart on center.

### **LABELS**

UL or ETL Listed. Suitable for Damp Locations (interior use only).

SMOKE (MILO4SM)

MILO4AM AMBER MILO4GR MILO4PL WHITE FROST