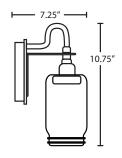

### **DIFFUSER**

Shades shall be handcrafted glass of various decors. 3.75" Dia. x 6.5" H, spaced 8" apart on center.

#### **CONSTRUCTION**

Fixture utilizes gooseneck arm assembly and stamped steel canopy (6"  $\rm H$ ), with plated metal finish.

### **MOUNTING**

Installs directly to a 4" octagonal outlet box. Orient upward or downward, wall-mount only.