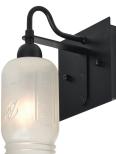

### **DESCRIPTION**

2-3 light vanity luminaires featuring handcrafted ball jar glass.

### **DIFFUSER**

Shades shall be handcrafted glass of various decors. 3.75" Dia. x 6.5" H, spaced 8" apart on center.

### **METAL FINISH**

Fixture shall be finished in Black.