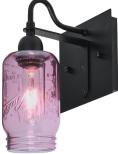

### **DESCRIPTION**

2-3 light vanity luminaires featuring handcrafted ball jar glass.

### **DIFFUSER**

Shades shall be handcrafted glass of various decors. 3.75" Dia. x 6.5" H, spaced 8" apart on center.

### **LABELS**

UL or ETL Listed. Suitable for Damp Locations (interior use only).

SMOKE (MILO4SM)

MILO4AM AMBER MILO4GR MILO4PL WHITE FROST