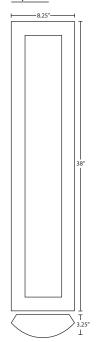

#### **DESCRIPTION**

The strikingly handsome Expo collection makes the most of it's timeless softly arced face, combined with the linearity of it's vertical form. Offered in various sizes to achieve the ideal scale for the space, the Expo is ideal for high-profile architectural spaces and elevations, not to mention for modern residences as well. **ADA-compliant.** 

### **CONSTRUCTION**

.080" aluminum housing and faceplate, with a bronze, black or silver powder coating. Faceplate is secured by 4 stainless steel screws.

#### **MOUNTING**

Installs directly to a 4" octagonal outlet box, centered on fixture. 75°C supply wire required for incandescent lamping.