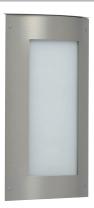

### **CONSTRUCTION**

.080" aluminum housing and faceplate, with a bronze, black or silver powder coating. Faceplate is secured by 4 stainless steel screws.

#### **DIFFUSER**

Available in White impact-resistant Acrylic diffuser.