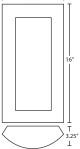

#### **DESCRIPTION**

The strikingly handsome Expo collection makes the most of it's timeless softly arced face, combined with the linearity of it's vertical form. Offered in various sizes to achieve the ideal scale for the space, the Expo is ideal for high-profile architectural spaces and elevations, not to mention for modern residences as well. **ADA-compliant.** 

### **CONSTRUCTION**

.080" aluminum housing and faceplate, with a bronze, black or silver powder coating. Faceplate is secured by 4 stainless steel screws.

#### **MOUNTING**

Installs directly to a 4" octagonal outlet box, centered on fixture. 75°C supply wire required for incandescent lamping.