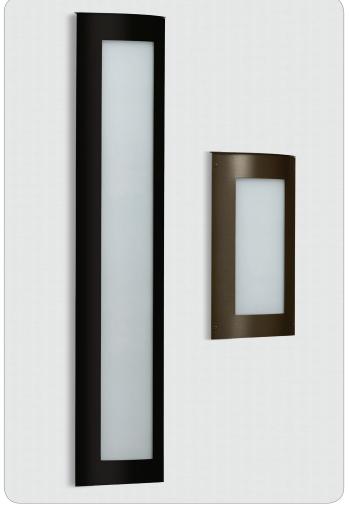

EXPO38-WA-LED-BK (BLACK) & EXPO16-WA-LED-BR (BRONZE)

### **CONSTRUCTION**

.080" aluminum housing and faceplate, with a bronze, black or silver powder coating. Faceplate is secured by 4 stainless steel screws.

#### **DIFFUSER**

Available in White impact-resistant Acrylic diffuser.