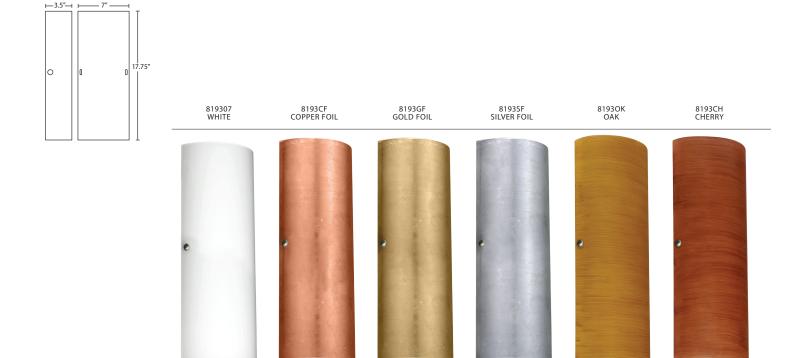

#### **CONSTRUCTION**

Glass is secured to the backplate by decorative thumbscrews. Rectangular backplate (nominal  $4"W \times 17.25"H$ ) shall be constructed of steel, powder-coated white.

## **ORDERING:**

| FIXTURE          | /DECOR - L/           | - LAMP OPTIONS   |    | METAL FINISH    |    | OPTIONS  |  |
|------------------|-----------------------|------------------|----|-----------------|----|----------|--|
| 819307 W         | /hite (blank)         | 2x 75W A19 Incan | BK | Black           | LW | Low      |  |
| <b>8193CF</b> (d | opper Foil <b>LED</b> | 2x 8W LED 120V,  | BR | Bronze          |    | Wattage  |  |
| <b>8193CH</b> (  | herry                 | dimmable         | PN | Polished Nickel |    | labeling |  |
| <b>8193GF</b> G  | old Foil              |                  | SN | Satin Nickel    |    |          |  |
| 8193KR (         | halk                  |                  | WH | White           |    |          |  |
| <b>81930K</b> 0  | ak                    |                  |    |                 |    |          |  |
| <b>8193SF</b> Si | ilver Foil            |                  |    |                 |    |          |  |
| 8193TN Ti        | itan                  |                  |    |                 |    |          |  |