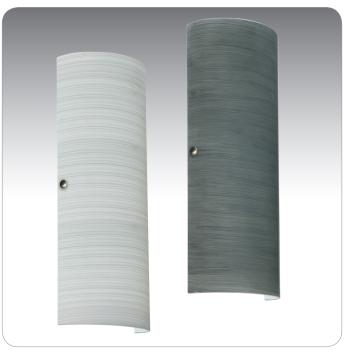

#### **LABELS**

UL or ETL Listed. Suitable for Damp Locations (interior use only).

TORRE 18 SHOWN IN CHALK (8193KR) & TITAN (8193TN)