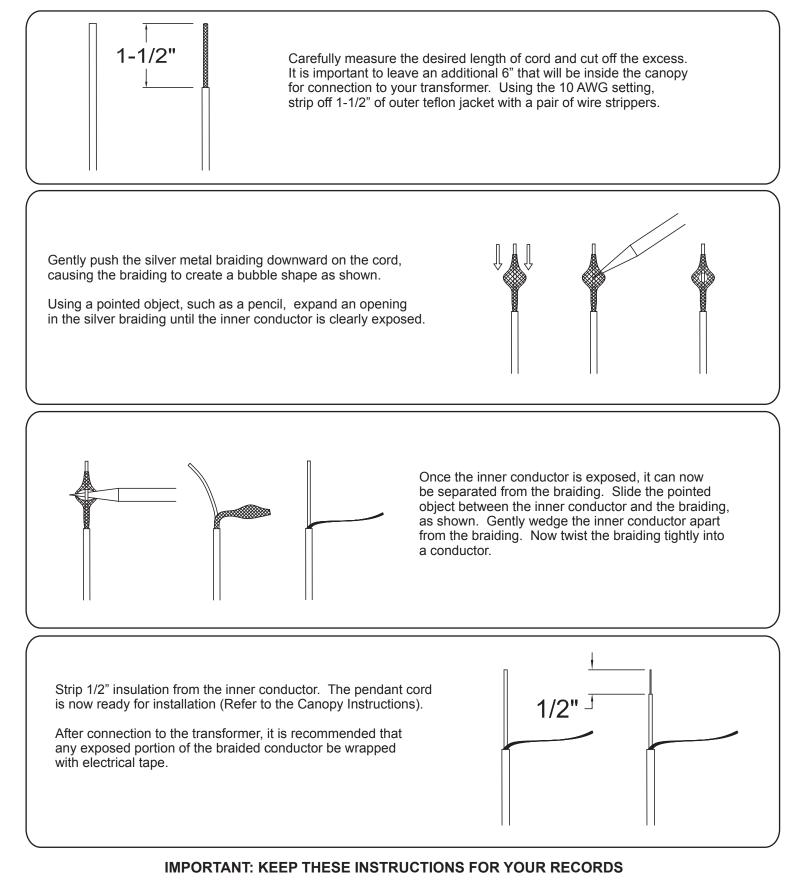

## PENDANT CORD INSTALLATION GUIDE

Model XC/XT Series -Glide (Low Voltage LED Pendant Set 12V)



6695 Taylor Rd. Blacklick, OH 43004 www.besalighting.com

UKIT-GLIDE-LED, Rev.1 7-16

## SHORTENING LENGTH OF PENDANT CORD





## **GLASS SHADE INSTALLATION GUIDE**

6695 Taylor Rd. Blacklick, OH 43004 www.besalighting.com



All electrical connections and the installation of this fixture must be in agreement with local codes, ordinances or the NEC (National Electric Code) or CEC (Canadian Electrical Code). Do not connect this fixture to an electrical system that does not provide a means for equipment grounding.