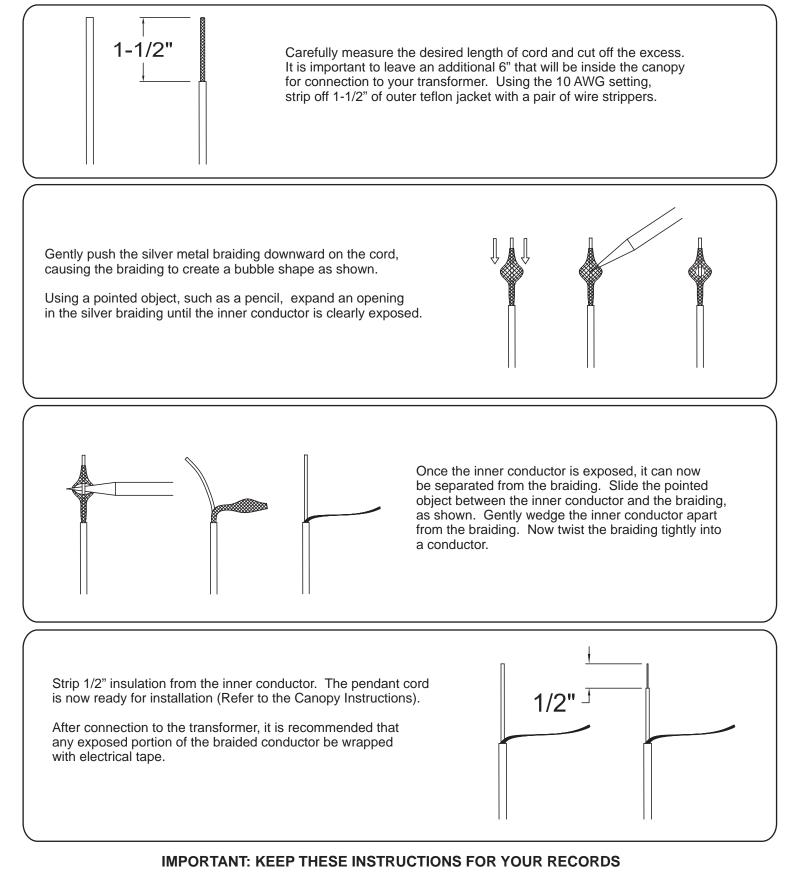

## PENDANT CORD INSTALLATION GUIDE

Model XC/XT Series -Modus, Skip (Low Voltage LED Pendant Set 12V)



6695 Taylor Rd. Blacklick, OH 43004 www.besalighting.com

UKIT.Modus, Skip-LED, Rev.1 10-16

## SHORTENING LENGTH OF PENDANT CORD





## **GLASS SHADE INSTALLATION GUIDE**

6695 Taylor Rd. Blacklick, OH 43004 www.besalighting.com



All electrical connections and the installation of this fixture must be in agreement with local codes, ordinances or the NEC (National Electric Code) or CEC (Canadian Electrical Code). Do not connect this fixture to an electrical system that does not provide a means for equipment grounding.