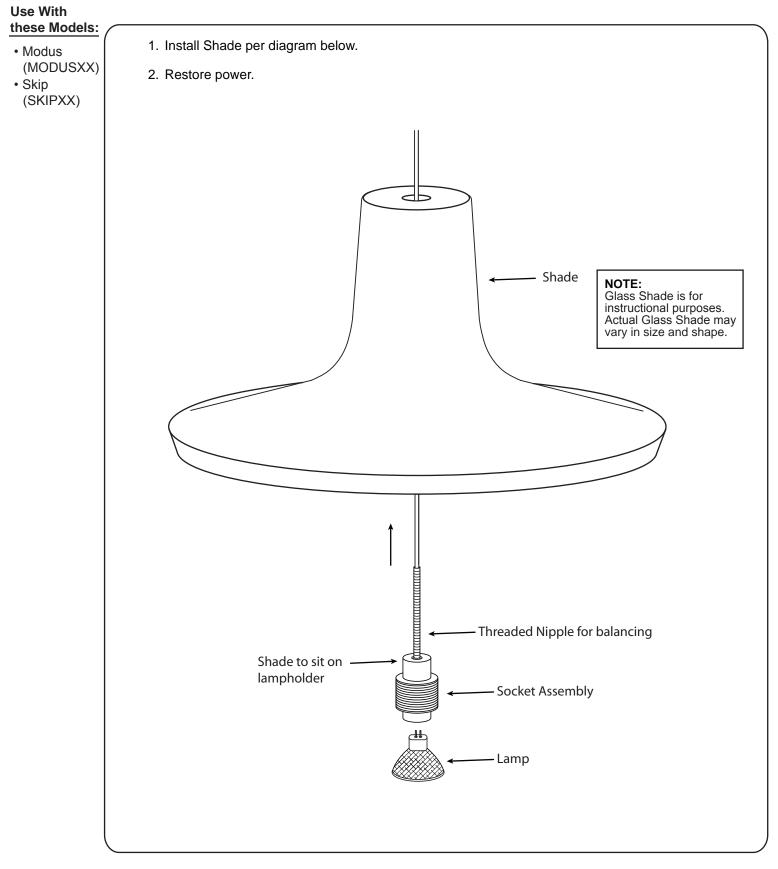

## **GLASS SHADE INSTALLATION GUIDE**

6695 Taylor Rd. Blacklick, OH 43004 www.besalighting.com

All electrical connections and the installation of this fixture must be in agreement with local codes, ordinances or the NEC (National Electric Code) or CEC (Canadian Electrical Code). Do not connect this fixture to an electrical system that does not provide a means for equipment grounding.