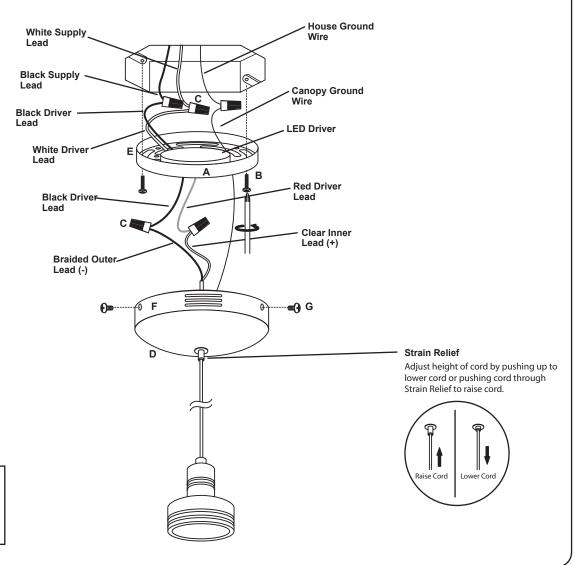

**IMPORTANT:** This 6W LED Pendant requires a constant current driver for proper operation. Incorrect polarity from the driver will result in the LEDs not illuminating.

**CAUTION:** Turn off power to electrical box before installing

- 1. Carefully unpack parts. Remove Mounting Plate Screws (G) and Canopy (D) from Mounting Plate (A). Connect the LED Driver Leads to the House Supply Wires with Wire Nut Connectors (C) as shown: Black Driver Lead to Black House Supply Wire, White Driver Lead to White House Supply Wire and House Ground Wire to the Canopy Ground Wire. Secure Mounting Plate (A) (with LED Driver facing up) to the Outlet Box with Mounting Screws (B).
- Connect the LED Driver Leads to the Pendant Cord Leads with Wire Nut Connectors (C) as shown: Black Driver Lead
  to Braided Outer Lead (-) and Red Driver Lead to Clear Inner Lead (+). Carefully push the wires and wire nuts back
  into the Outlet Box.
- 3. Align Canopy Screw Openings (F) with Mounting Plate Screw Openings (E). With the openings aligned, install Canopy (D) onto Mounting Plate (A) by re-installing the Mounting Plate Screws (G) to secure Canopy (D) in place.
- 4. To raise the pendant cord height, push pendant cord through Strain Relief. The lower cord height, push up the Strain Relief and pull cord down.
- 5. Restore Power.