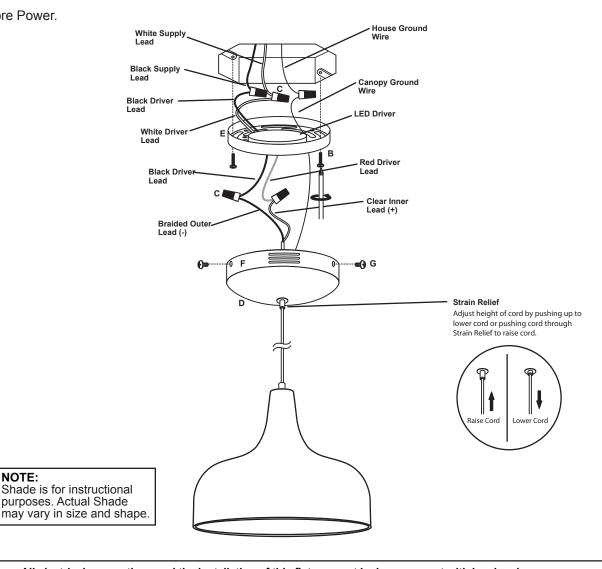

- 1. Carefully unpack parts. Remove Mounting Plate Screws (G) and Canopy (D) from Mounting Plate (A). Connect the LED Driver Leads to the House Supply Wires with Wire Nut Connectors (C) as shown: Black Driver Lead to Black House Supply Wire, White Driver Lead to White House Supply Wire and House Ground Wire to the Canopy Ground Wire. Secure Mounting Plate (A) (with LED Driver facing up) to the Outlet Box with Mounting Screws (B).
- 2. Connect the LED Driver Leads to the Pendant Cord Leads with Wire Nut Connectors (C) as shown: Black Driver Lead to Braided Outer Lead (-) and Red Driver Lead to Clear Inner Lead (+). Carefully push the wires and wire nuts back into the Outlet Box.
- 3. Align Canopy Screw Openings (F) with Mounting Plate Screw Openings (E). With the openings aligned, install Canopy (D) onto Mounting Plate (A) by re-installing the Mounting Plate Screws (G) to secure Canopy (D) in place.
- 4. To raise the pendant cord height, push pendant cord through Strain Relief. The lower cord height, push up the Strain Relief and pull cord down.
- Restore Power.