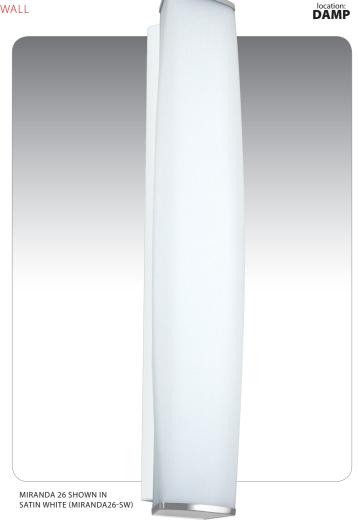

#### **DESCRIPTION**

Wall-mounted **ADA-compliant** sconces featuring closed-ended handcrafted glass.

## **DIFFUSER**

Diffuser shall be handcrafted Satin White glass.