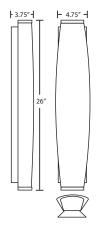

#### **DESCRIPTION**

Wall-mounted **ADA-compliant** sconces featuring closed-ended handcrafted glass.

## **DIFFUSER**

Diffuser shall be handcrafted Satin White glass.

#### **CONSTRUCTION**

Steel fitter with white powder coat finishes. Glass is secured by steel set screws.

#### MOUNTING

Installs directly to a 4" octagonal outlet box, centered on fixture. 75°C supply wire required for incandescent lamping. Orient horizontal or vertical, wall-mount only.

All dimensions provided are nominal. Allowance must be made for dimensional tolerance in handcrafted glasses.

**REV 12/18**