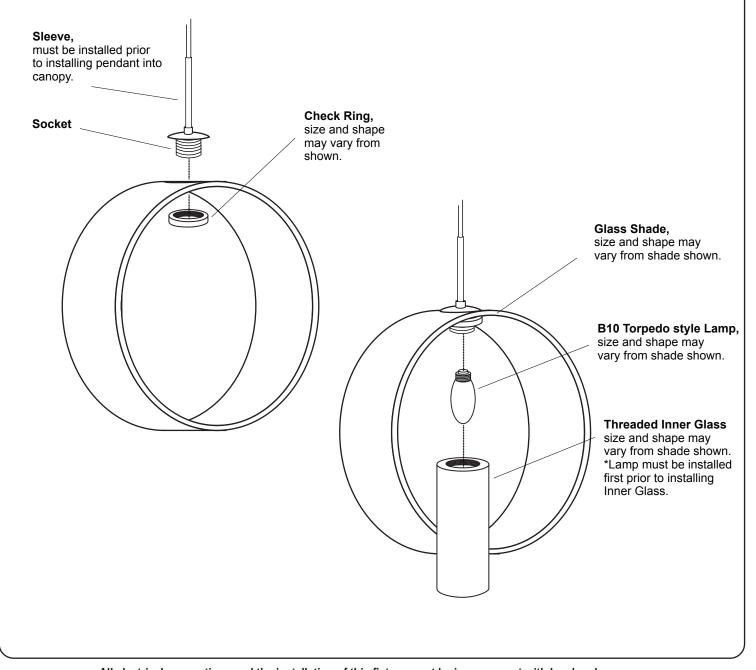

- 1. Prior to installing the pendant cord into the ceiling canopy, slide the Decorative Sleeve over the cord. The pendant can now be installed per the FIXTURE INSTALLATON GUIDE.
- 2. Position the Socket through the top opening of the Glass Shade and install Glass Shade onto socket with Check Ring. Install bulb per label on luminaire.
- 3. Install Threaded Inner Glass. Restore power.