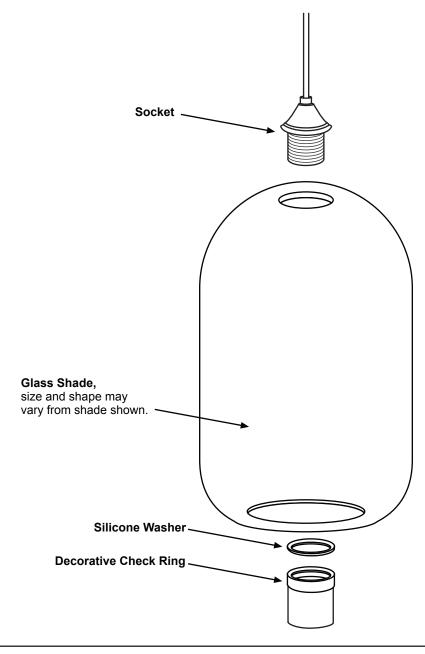

- 1. Prior to installing the pendant cord into the ceiling canopy. The pendant can now be installed per the FIXTURE INSTALLATON GUIDE.
- 2. Position the Socket through the top opening of the Glass Shade. Secure the Glass Shade by threading the Decorative Check Ring on to the Socket.
- 3. Install bulb per label on luminaire, then restore power.