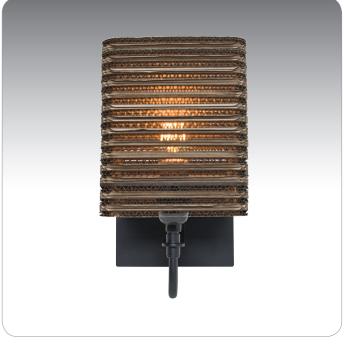

### **DESCRIPTION**

Wall-mounted sconce featuring corregated cardboard shade.

# **DIFFUSER**

Shade shall be of corregated cardboard material.  $6"L \times 6"W \times 6.75"H$ 

### **METAL FINISH**

Fixture shall be finished in Black.