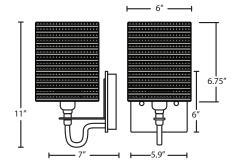

# **DIFFUSER**

Shade shall be of corregated cardboard material.  $6"L \times 6"W \times 6.75"H$ 

# **CONSTRUCTION**

Fixture utilizes gooseneck arm assembly and stamped steel canopy (6" H), with plated metal finish.

#### MOUNTING

Installs directly to a 4" octagonal outlet box. Orient upward or downward, wall-mount only.