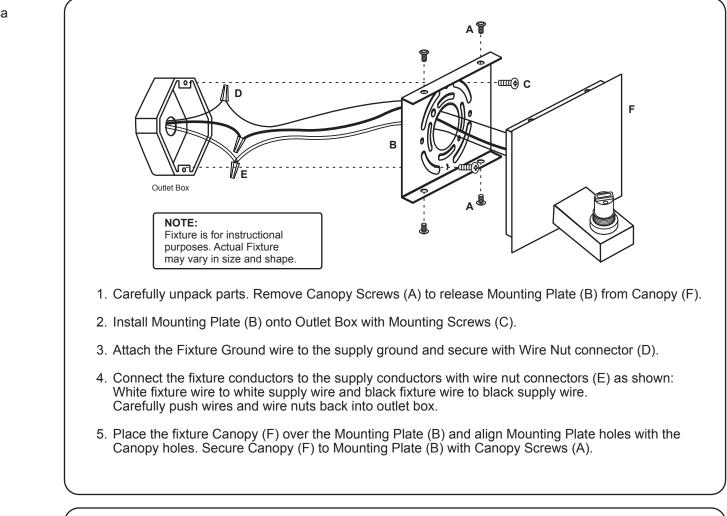

All electrical connections and the installation of this fixture must be in agreement with local codes, ordinances or the NEC (National Electric Code) or CEC (Canadian Electrical Code). Do not connect this fixture to an electrical system that does not provide a means for equipment grounding.