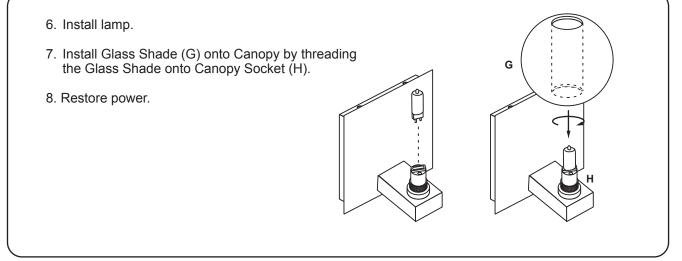

All electrical connections and the installation of this fixture must be in agreement with local codes, ordinances or the NEC (National Electric Code) or CEC (Canadian Electrical Code). Do not connect this fixture to an electrical system that does not provide a means for equipment grounding.