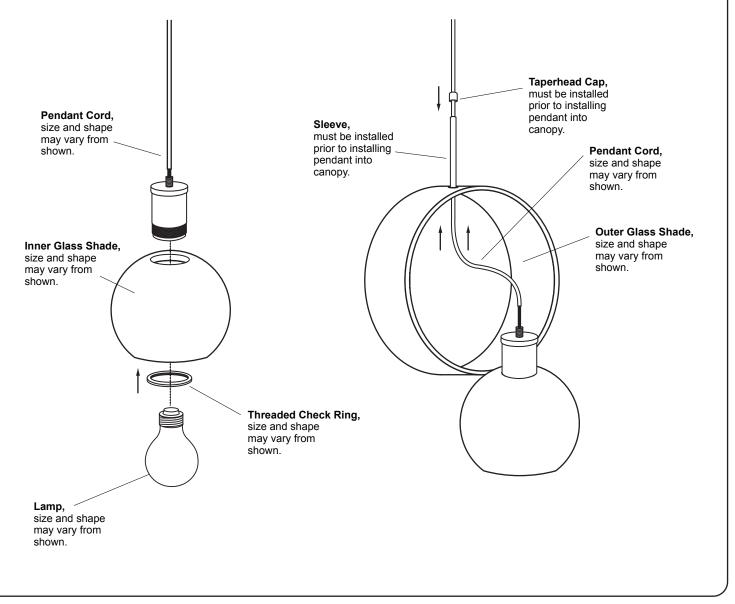

- 1. Prior to installing the pendant cord into the ceiling canopy, slide the Decorative Sleeve over the cord. The pendant can now be installed per the FIXTURE INSTALLATON GUIDE.
- 2. Feed Pendant Cord through opening of Outer Glass Shade.
- 3. Install Inner Glass Shade to Pendant Cord with Threaded Check Ring.
- 4. Install Lamp in Pendant Cord.
- 5. Carefully slide Pendant Cord up into Outer Glass Shade and install Taperhead Cap to secure Inner Glass Shade in place.
- 5. Proceed to ceiling canopy installation.