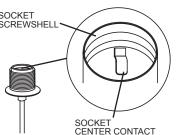

## **GLASS SHADE INSTALLATION GUIDE**

Model J Series - Bana (Med. Base Pendant Set 120V)

BESALIGHTING

6695 Taylor Rd. Blacklick, OH 43004 www.besalighting.com

Bana, Rev.1 6-16

- Clear Conductor with White Stripe (Neutral/White) is connected to the Socket Screwshell. This wire is to be connected to house supply white conductor.
- Clear Conductor (Hot/Black) is connected to the Socket Center Contact. This wire is to be connected to house supply black wire.