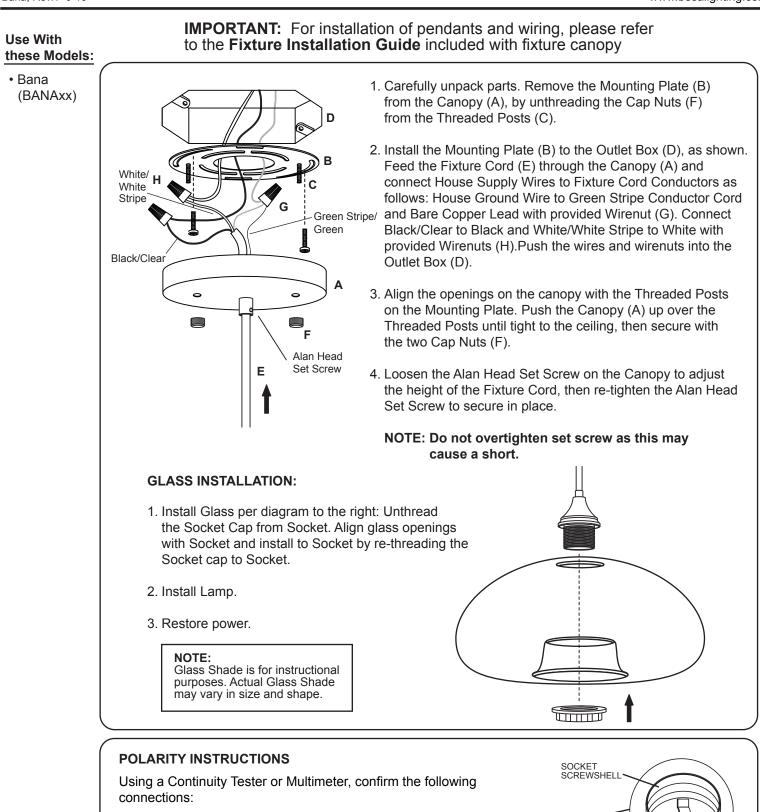

## **GLASS SHADE INSTALLATION GUIDE**

Model J Series - Bana (Med. Base Pendant Set 120V)

BESALIGHTING

6695 Taylor Rd. Blacklick, OH 43004 www.besalighting.com

Bana, Rev.1 6-16

- Clear Conductor with White Stripe (Neutral/White) is connected to the Socket Screwshell. This wire is to be connected to house supply white conductor.
- Clear Conductor (Hot/Black) is connected to the Socket Center Contact. This wire is to be connected to house supply black wire.