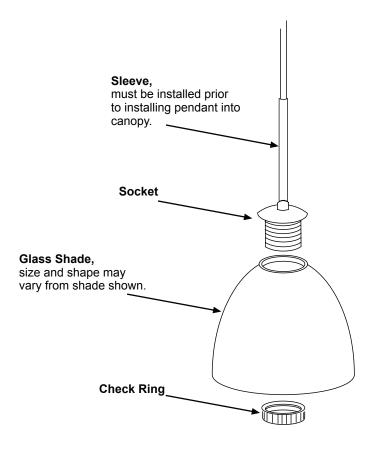

- 1. Prior to installing the pendant cord into the ceiling canopy, slide the Decorative Sleeve over the cord. The pendant can now be installed per the FIXTURE INSTALLATON GUIDE.
- 2. Position the Socket through the top opening of the Glass Shade. Secure the Glass Shade by threading the Check Ring on to the Socket.
- 3. Install bulb per label on luminaire, then restore power.