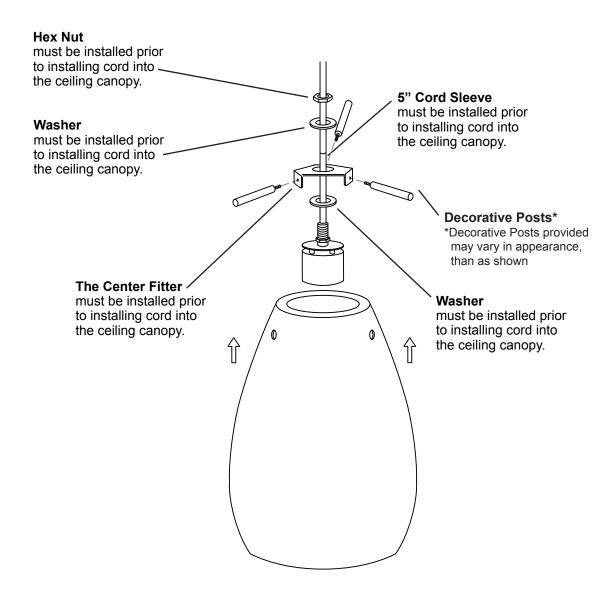

## **IMPORTANT:** For installation of pendants and wiring, please refer to the **Fixture Installation Guide** included with fixture canopy

- 1. Install the glass shade by positioning up over the lampholder and then threading the Threaded Posts into the Center Fitter.
- 2. Our Glass Shades are handcrafted using traditional methods. Variations in thickness will ccasionally require adjustments to be made in order for the Glass Shade to supend level.

To adjust, simply reposition the Glass Shade using the Center Fitter, then tighten into place using the Hex Nut.

3. Install bulb per label on luminaire and restore power.

All electrical connections and the installation of this fixture must be in agreement with local codes, ordinances or the NEC (National Electric Code) or CEC (Canadian Electrical Code).