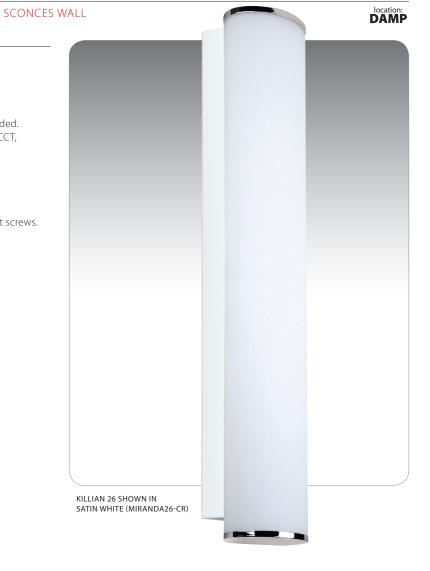

# KILLIAN 26

#### **DESCRIPTION**

Wall-mounted **ADA-compliant** sconces featuring closed-ended handcrafted glass.

## **DIFFUSER**

Diffuser shall be handcrafted Satin White glass.