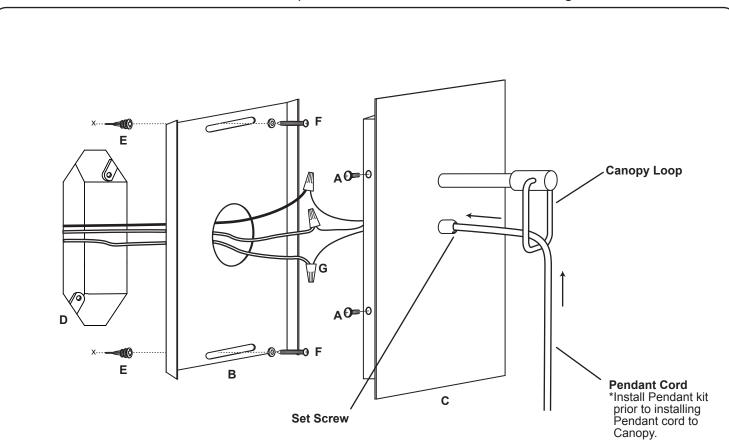

## FIXTURE INSTALLATION GUIDE

Model 1WP Series (One Light Wall Pendant 120V)

6695 Taylor Rd. Blacklick, OH 43004 www.besalighting.com

1WP, Rev.1 9-16

- 1. Carefully unpack parts. Loosen Canopy Screws (A) to release the Mounting Plate (B) from Canopy (C).
- 2. Place Mounting Plate (B) over Outlet Box (D) and mark placement for Wall Anchors (E) in the top and bottom slotted opening of the Mounting Plate (B). Remove the Mounting Plate (B) and install Wall Anchors (E) to the wall.
- 3. Pull the House Supply Wires though the circular opening of the Mounting Plate (B) and then install Mounting Plate (B) to the Wall Anchors (E) with the Washers and Wood Screws (F).
- 4. Install Pendant Kit to Pendant Cord (see Glass Shade Installation Guide) then Feed Pendant Cord into the Canopy Loop and then into the Canopy (C). Connect the Pendant Cord Wires to the House Supply wires as follows: Green Stripe to House Supply Ground, White Stripe to House Supply White, and Clear to Black and secure with Wirenuts (G) provided.

**NOTE:** To adjust Pendant Cord height by loosen the Set Screw on Canopy, then lower/raise to desired height and tighten the Set Screw. Do not overtighten.

- 5. Install the Canopy (C) onto the Mounting Plate (B) by aligning the Canopy (C) over the Mounting Plate (B) and installing the Canopy Screws (A).
- 6. Proceed to the Pendant Glass Shade installation guide.