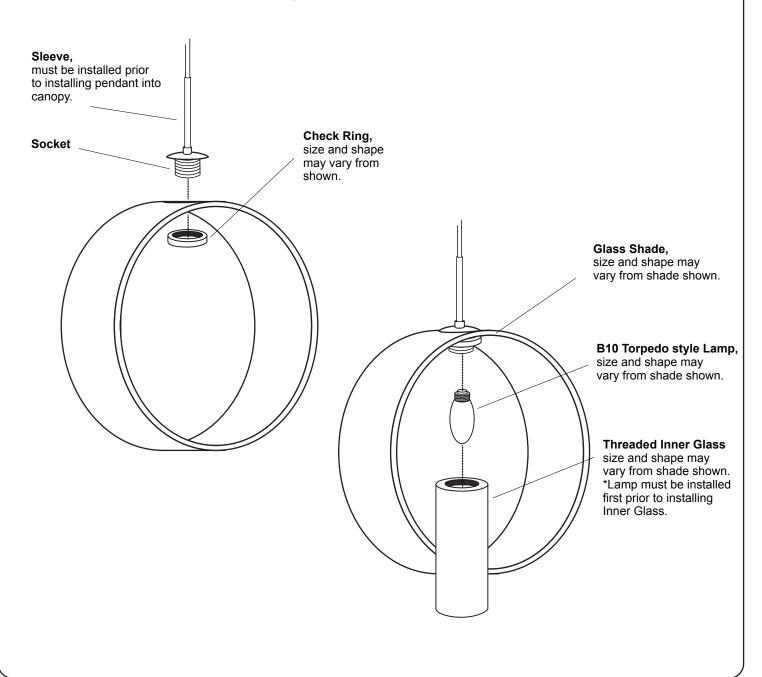

## **GLASS SHADE INSTALLATION GUIDE**

Model E Series 310 and 315 (Medium Base Pendant Set 120V)

E310,315.96, Rev.1 8-17

6695 Taylor Rd. Blacklick, OH 43004 www.besalighting.com

## **IMPORTANT:** For installation of pendants and wiring, please refer to the **Fixture Installation Guide** included with fixture canopy

- 1. Prior to installing the pendant cord into the ceiling canopy, slide the Decorative Sleeve over the cord. The pendant can now be installed per the FIXTURE INSTALLATON GUIDE.
- 2. Position the Socket through the top opening of the Glass Shade and install Glass Shade onto socket with Check Ring. Install bulb per label on luminaire.
- 3. Install Threaded Inner Glass. Restore power.