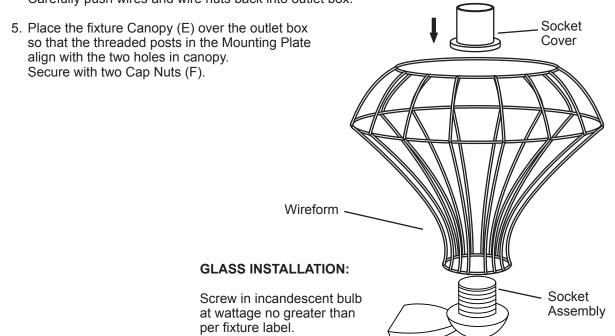

## Use With these Models:

Spezza (SPEZZA) Caution: Turn off power to electrical box before installing

- 1. Carefully unpack parts. Remove Cap Nuts (F) to release Mounting Plate from Canopy.
- 2. Fasten the Mounting Plate (A) to Outlet Box with 1" Machine Screws (B).
- 3. Attach the Fixture Ground wire to the supply ground and secure with Wire Nut connector (C).
- 4. Connect the fixture conductors to the supply conductors with wire nut connectors (D) as shown: White fixture wire to white supply wire and black fixture wire to black supply wire. Carefully push wires and wire nuts back into outlet box.