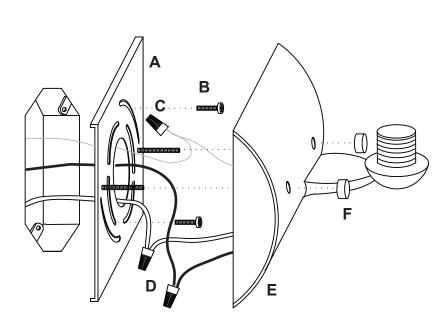

## Use With these Models:

Spezza (SPEZZA) Caution: Turn off power to electrical box before installing

- 1. Carefully unpack parts. Remove Cap Nuts (F) to release Mounting Plate from Canopy.
- 2. Fasten the Mounting Plate (A) to Outlet Box with 1" Machine Screws (B).
- 3. Attach the Fixture Ground wire to the supply ground and secure with Wire Nut connector (C).
- 4. Connect the fixture conductors to the supply conductors with wire nut connectors (D) as shown: White fixture wire to white supply wire and black fixture wire to black supply wire. Carefully push wires and wire nuts back into outlet box.

All electrical connections and the installation of this fixture must be in agreement with local codes, ordinances or the NEC (National Electric Code) or CEC (Canadian Electrical Code).

Do not connect this fixture to an electrical system that does not provide a means for equipment grounding.