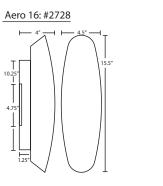

#### DIFFUSER

Diffuser shall be handcrafted glass of various decors. Aero 16:  $4.5''\,W\times15.5''\,H\times4''\,D$  Aero 21:  $4.5''\,W\times21.25''\,H\times4''\,D$ 