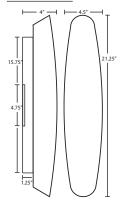

#### DIFFUSER

Diffuser shall be handcrafted glass of various decors. Aero 16:  $4.5''\,W\times15.5''\,H\times4''\,D$  Aero 21:  $4.5''\,W\times21.25''\,H\times4''\,D$ 