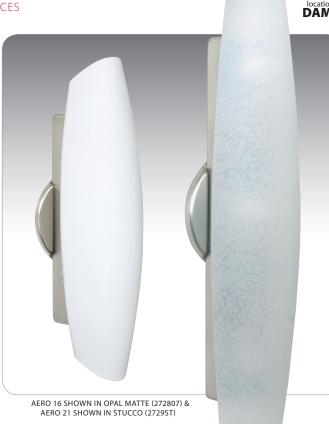

#### DESCRIPTION

Wall-mounted ADA-compliant sconces featuring open-ended handcrafted glass.

#### DIFFUSER

Diffuser shall be handcrafted glass of various decors. Aero 16:  $4.5''\,W\times15.5''\,H\times4''\,D$  Aero 21:  $4.5''\,W\times21.25''\,H\times4''\,D$ 

#### CONSTRUCTION

Steel fitter and canopy-cover available with plated finishes. Glass is secured by steel set screws.