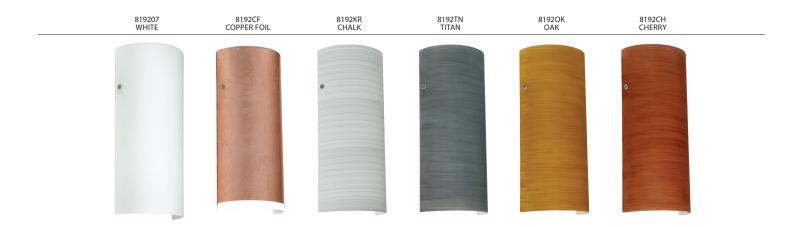

## **ORDERING:**

| FIXTURE/DECOR   |             | - LAMP OPTIONS |               | - METAL FINISH |                 | - OPTIONS |             |
|-----------------|-------------|----------------|---------------|----------------|-----------------|-----------|-------------|
| 819207          | White       | (blank)        | 75W A19 Incan | BK             | Black           | LW        | Low Wattage |
| 8192CF          | Copper Foil | LED            | 8W LED 120V,  | BR             | Bronze          |           | labeling    |
| 8192 <b>C</b> H | Cherry      |                | dimmable      | PN             | Polished Nickel |           |             |
| 8192GF          | Gold Foil   |                |               | SN             | Satin Nickel    |           |             |
| 8192KR          | Chalk       |                |               | WH             | White           |           |             |
| 8192 <b>0</b> K | 0ak         |                |               |                |                 |           |             |
| 8192SF          | Silver Foil |                |               |                |                 |           |             |
| 8192TN          | Titan       |                |               |                |                 |           |             |