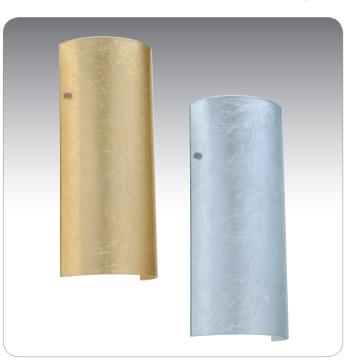

ing, lamp not included. (Incandescent dimmer is suitable for dimming, not included)
LED: 8W LED Replaceable source 120V, CL dimmable, 90+ CRI, 3000°K CCT, 800 lumens, 30,000 hours, lamp included.

### DIFFUSER

Diffuser shall be handcrafted glass of various decors.

### CONSTRUCTION

Glass is secured to the backplate by braided wire. Rectangular backplate (nominal  $4^{"}W \times 6.5^{"}H$ ) shall be constructed of steel, powder-coated white.

### **METAL FINISH**

Decorative metal accents shall be in various finish options.

### MOUNTING

Installs directly to a 4" octagonal outlet box. 75°C supply wire required for incandescent lamping. Top of glass is approximately 5.5" above the outlet box centerline.

#### LABELS

UL or ETL Listed. Suitable for Damp Locations (interior use only).

# 



TORRE 14 SHOWN IN COPPER FOIL (8192GF) & SILVER FOIL (8192SF)



#### For ordering information, see next page

All dimensions provided are nominal. Allowance must be made for dimensional tolerance in handcrafted glasses.



## **ORDERING:**

| FIXTURE/DECOR   |             | - LAMP OPTIONS |               | - METAL FINISH |                 | - OPTIONS |             |
|-----------------|-------------|----------------|---------------|----------------|-----------------|-----------|-------------|
| 819207          | White       | (blank)        | 75W A19 Incan | BK             | Black           | LW        | Low Wattage |
| 8192CF          | Copper Foil | LED            | 8W LED 120V,  | BR             | Bronze          |           | labeling    |
| 8192 <b>C</b> H | Cherry      |