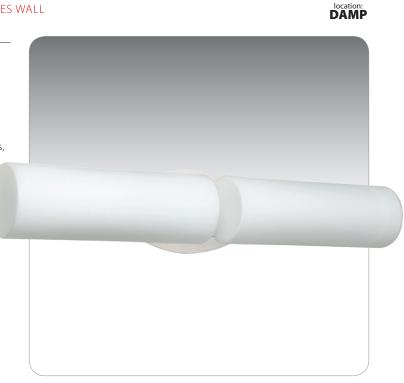

#### DESCRIPTION

1-3 Light vanity luminaires featuring handcrafted glass.

#### DIFFUSER

Opal Matte glass diffusers feature closed-end cylinder shape.

#### CONSTRUCTION

Canopy and oval faceplate (7.5" x 4.75" H) are plated steel. Lampholders are stamped steel, on 0.5" square steel tubing, with plated finish.

#### MOUNTING

Installs directly to a 4" octagonal outlet box. Wall-mount only. Glass diffuser can be oriented upward or downward.

#### LABELS

UL or ETL Listed. Suitable for Damp Locations (interior use only).

BAAZ SHOWN IN OPAL MATTE (770107)

3WM-770107-SN 37" L x 4.875" H x 5" D