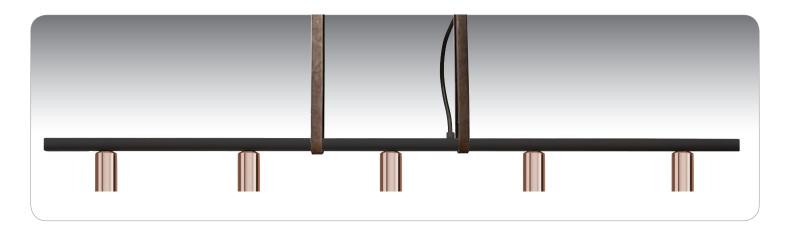

# **DESCRIPTION**

5 Light linear pendant powder coated Black.

### CANOPY

Canopy  $(9.5" \times 4.5" \times 1" H)$  is plated stamped steel, with  $2 \times 30'$  stainless steel cable support, Leather Straps to be used to cover cables.

# **METAL FINISH**

Canopy and linear fixture shall be finished in Black with Copper color powdercoat socket covers.

# 9.5" x 2.25" | T1" | 30' max | 30' max | 38.25" | 38.25" | 38.25" | 38.25" | 30' max |