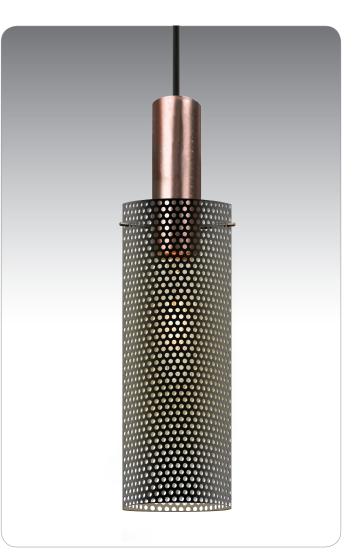

### DESCRIPTION

Cord-hung pendant with Black cord, Black perforated metal diffuser and Copper powder coated socket cover.

## **METAL FINISH**

Canopy and diffuser shall be finished in Black, socket cover to be powder coated with Copper paint.