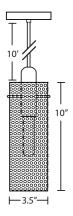

#### DIFFUSER

Diffuser shall be a Perforated Cylinder of metal. 3.5" Dia. x 10" H

#### CORD

10' Black SVT-type cord.

#### MOUNTING

Installs directly to a 4" octagonal ceiling box. Suitable for sloped ceilings.