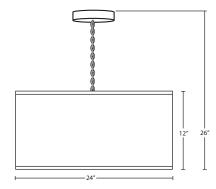

#### DIFFUSER

Linda Cream Fabric with top Clear acrylic and bottom Frost acrylic. 24" Dia. x 12" H

#### **SUSPENSION**

Chain-hung: 5' Chain section, includes Gold Cord, secured to a 5" Dia. Canopy. Black finish.