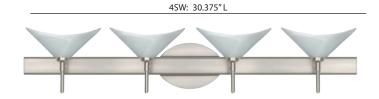

# HOPPI

**VANITIES WALL** 

location:

### **DIFFUSER**

Shade shall be handcrafted glass of various decors. 7.5" L  $\times$  5.5" W  $\times$  2.75" H, spaced 7.875" apart on center.

### **CONSTRUCTION**

Fixture utilizes metal arm assembly and stamped steel body, with plated finish. Decorative finials can be removed for downlighting applications. Decorative outlet box cover optional when not required.

### **METAL FINISH**

Fixture shall be finished in Bronze, Chrome or Satin Nickel.