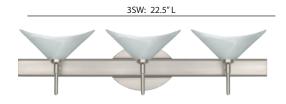

# **ORDERING:**

| FIXTURE -          | GLASS OPTIONS        | <ul> <li>METAL FINISH</li> </ul> | - METAL FINISH - | OPTIONS          |
|--------------------|----------------------|----------------------------------|------------------|------------------|
| 2SW 2 Light Vanity | 181304 Marble/Clear  | (blank) 40W G9 Hal               | BR Bronze        | <b>SQ</b> Square |
| 3SW 3 Light Vanity | 181305 Mocha/Clear   | <b>LED</b> 5W LED 120V,          | CR Chrome        | Canopy           |
| 4SW 4 Light Vanity | <b>191352</b> Marble | dimmable                         | SN Satin Nickel  |                  |
|                    | 191383 Mocha         |                                  |                  |                  |

Ex. 3SW-191352-SN

Hoppi 3-Light Vanity w/ Marble Glass, Satin Nickel Finish

Canopy allows direct wiring without outlet box, where armored cable or non-metallic sheathed cable is employed, and the decorative outlet box cover is not required. Orient upward or downward, wall-mount only.