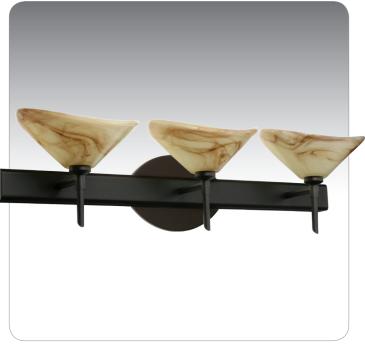

#### **DESCRIPTION**

2-4 light vanity luminaires featuring handcrafted glass.

### **DIFFUSER**

Shade shall be handcrafted glass of various decors. 7.5" L  $\times$  5.5" W  $\times$  2.75" H, spaced 7.875" apart on center.

### **CONSTRUCTION**

Fixture utilizes metal arm assembly and stamped steel body, with plated finish. Decorative finials can be removed for downlighting applications. Decorative outlet box cover optional when not required.

### **LABELS**

UL or ETL Listed. Suitable for Damp Locations (interior use only).

HOPPI SHOWN IN MOCHA (191383) IN BRONZE FINISH

191352 MARBLE MOCHA/CLEAR MARBLE/CLEAR