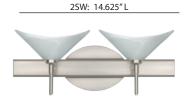

# **ORDERING:**

| FIXTURE -          | GLASS OPTIONS        | <ul> <li>METAL FINISH</li> </ul> | - METAL FINISH - | OPTIONS          |
|--------------------|----------------------|----------------------------------|------------------|------------------|
| 2SW 2 Light Vanity | 181304 Marble/Clear  | (blank) 40W G9 Hal               | BR Bronze        | <b>SQ</b> Square |
| 3SW 3 Light Vanity | 181305 Mocha/Clear   | <b>LED</b> 5W LED 120V,          | CR Chrome        | Canopy           |
| 4SW 4 Light Vanity | <b>191352</b> Marble | dimmable                         | SN Satin Nickel  |                  |
|                    | 191383 Mocha         |                                  |                  |                  |