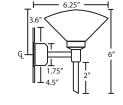

### **DIFFUSER**

Shade shall be handcrafted glass of various decors. 7.5" L  $\times$  5.5" W  $\times$  2.75" H, spaced 7.875" apart on center.

### **MOUNTING**

Installs directly to a 4" octagonal outlet box, with 1.75" left or right offset. Canopy allows direct wiring without outlet box, where armored cable or non-metallic sheathed cable is employed, and the decorative outlet box cover is not required. Orient upward or downward, wall-mount only.