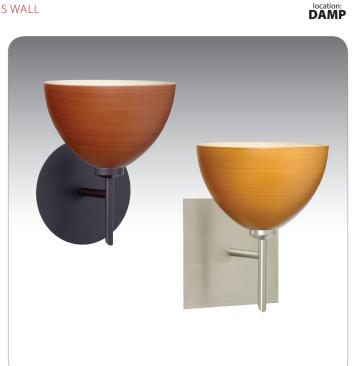

## DESCRIPTION

Wall-mounted sconce featuring one handcrafted glass.

#### **METAL FINISH**

Fixture shall be finished in Bronze, Chrome or Satin Nickel.

BRELLA SHOWN IN CHERRY (4679CH) IN BRONZE FINISH & OAK (4679OK) WITH SQUARE CANOPY

All dimensions provided are nominal. Allowance must be made for dimensional tolerance in handcrafted glasses.

**REV 12/18**