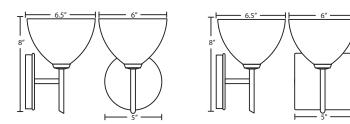

#### DIFFUSER

Shade shall be handcrafted glass of various decors. Diameter of 6.0" and height of 4.0"

## CONSTRUCTION

Fixture utilizes metal arm assembly with stamped steel canopy and faceplate (5" Circle or Square), with plated finish.

#### MOUNTING

Installs directly to a 4" octagonal outlet box. Wall-mount only. Designed for uplighting, but may also be oriented downward.