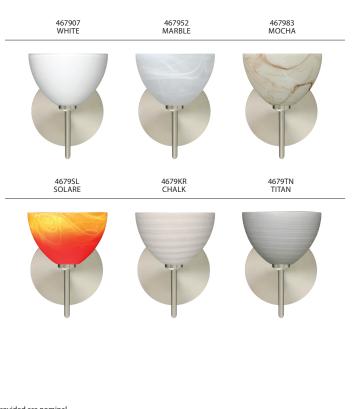

# **ORDERING:**

| FIXTURE    | - GLASS OPTIONS | - METAL FINISH     | - METAL FINISH - OPTION | IS |
|------------|-----------------|--------------------|-------------------------|----|
| 1SW Sconce | 467907 White    | (blank) 40W G9 Hal | BR Bronze SQ Squa       | re |
|            | 467952 Marble   | LED 5W LED 120V,   | CR Chrome Cano          | ру |
|            | 467983 Mocha    | dimmable           | SN Satin Nickel         |    |
|            | 4679CH Cherry   |                    |                         |    |
|            | 4679KR Chalk    |                    |                         |    |
|            | 46790K Oak      |                    |                         |    |
|            | 4679SL Solare   |                    |                         |    |
|            | 4679TN Titan    |                    |                         |    |
|            |                 |                    |                         |    |
|            |                 |                    |                         |    |