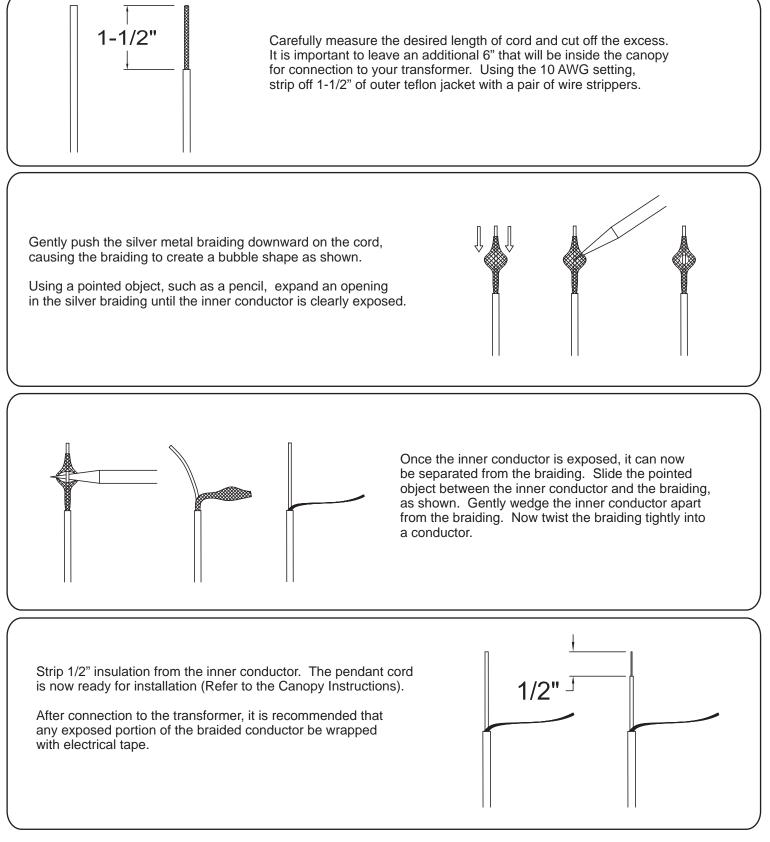

## PENDANT CORD INSTALLATION GUIDE

Model XC/XT Series (Low Voltage LED Pendant Set 12V)

SP075.001.LED, Rev.1 4/18

6695 Taylor Rd. Blacklick, OH 43004 www.besalighting.com

SHORTENING LENGTH OF PENDANT CORD