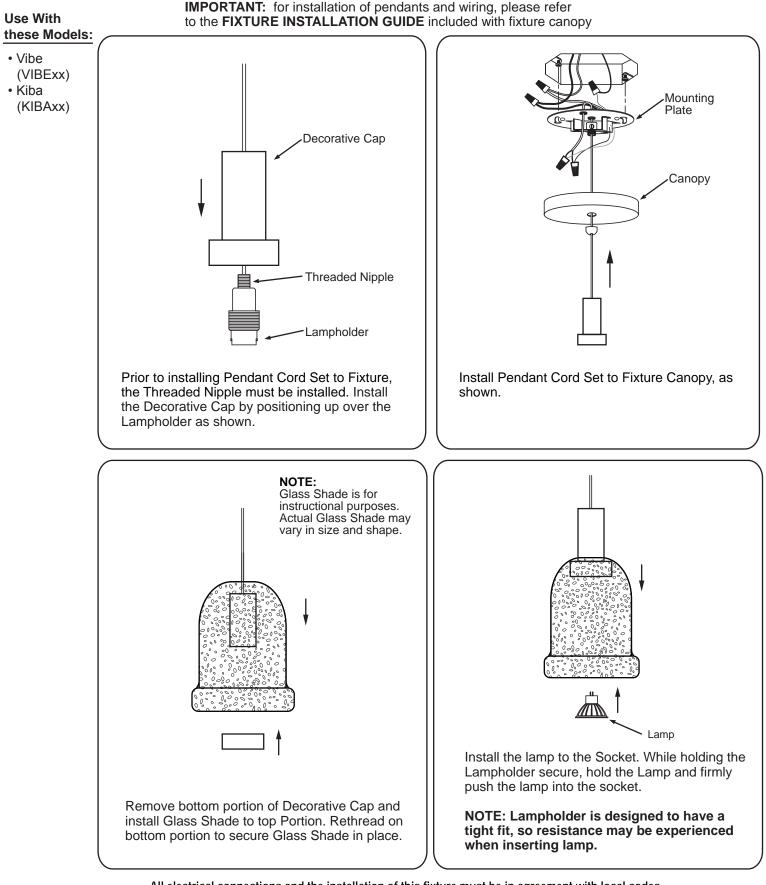

## **GLASS SHADE INSTALLATION GUIDE**

6695 Taylor Rd. Blacklick, OH 43004 www.besalighting.com

All electrical connections and the installation of this fixture must be in agreement with local codes, ordinances or the NEC (National Electric Code) or CEC (Canadian Electrical Code). Do not connect this fixture to an electrical system that does not provide a means for equipment grounding.