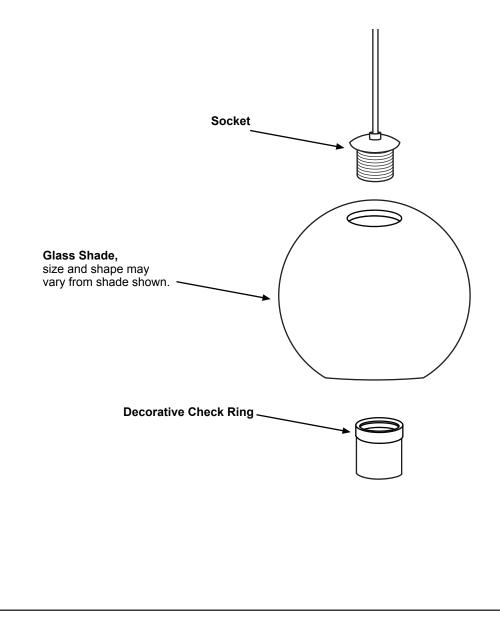

## **IMPORTANT:** For installation of pendants and wiring, please refer to the **Fixture Installation Guide** included with fixture canopy

- 1. Prior to installing the pendant cord into the ceiling canopy. The pendant can now be installed per the FIXTURE INSTALLATON GUIDE.
- 2. Position the Socket through the top opening of the Glass Shade. Secure the Glass Shade by threading the Decorative Check Ring on to the Socket.
- 3. Install bulb per label on luminaire, then restore power.