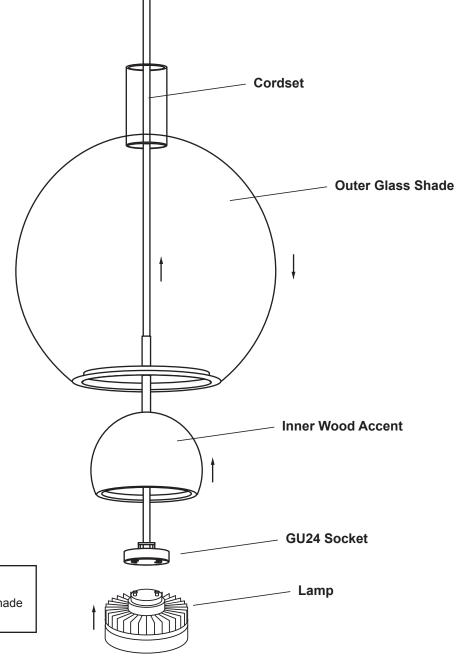

## **IMPORTANT:** FOR INSTALLATION OF PENDANTS AND WIRING, PLEASE REFER TO THE **FIXTURE INSTALLATION GUIDE** INCLUDED WITH FIXTURE CANOPY

- 1. Install lamp to Socket. Then install Inner Wood Accent followed by the Outer Glass Shade onto the Cordset.
- 2. Proceed to canopy installation.