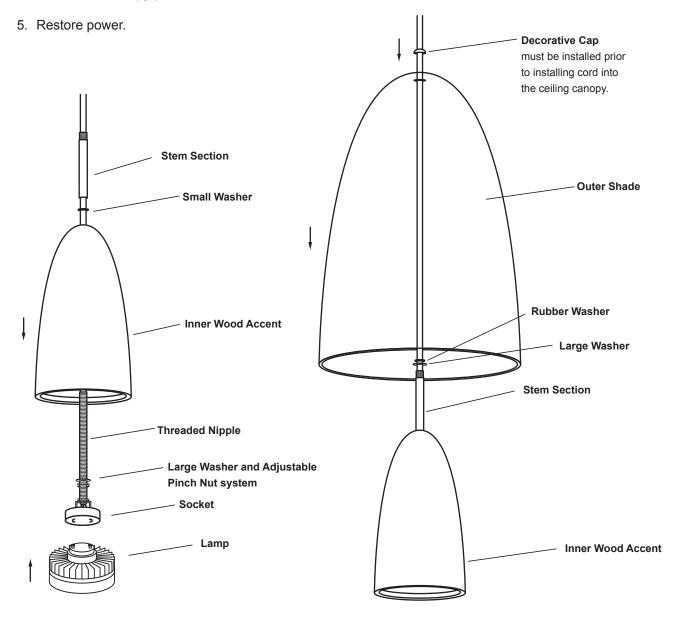

## **IMPORTANT:** FOR INSTALLATION OF PENDANTS AND WIRING, PLEASE REFER TO THE **FIXTURE INSTALLATION GUIDE** INCLUDED WITH FIXTURE CANOPY

- 1. Install lamp to Socket.
- 2. Install Inner Wood Accent to Threaded Nipple with Small Washer and Stem Section.
- 3. Install Large Washer and Rubber Washer to Stem Section, then install Outer Glass Shade onto stem section of the Cord Pendant. Thread on Decorative Cap to secure Outer Glass Shade in place.
- 4. Install onto Canopy per Fixture Installation Guide.