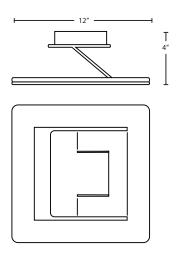

### **CONSTRUCTION**

Heavy guage Aluminum is powder coated White or Black. 12" Dia. x 4" H

#### MOUNTING

Installs directly to a 4" octagonal outlet box, centered on fixture.