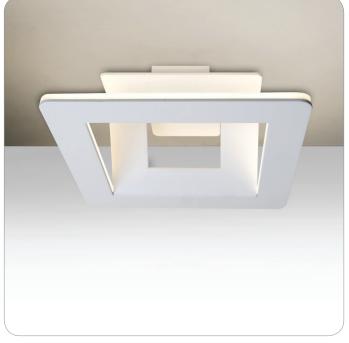

# MATRIX

SEMI-FLUSH MOUNT CELLING

location: DAMP

# **SPECIFICATIONS:**

#### **DESCRIPTION**

Semi-flush mounted ceiling fixture.

#### LAMPING

**LED:** 15W integrated source, 120V, ELV dimmable, 80+ CRI, 3000°K CCT, 1450 lumens, 30,000 hours, included.

### **CONSTRUCTION**

Heavy guage Aluminum is powder coated White or Black. 12" Dia. x 4" H

#### MOUNTING

Installs directly to a 4" octagonal outlet box, centered on fixture.

#### **LABELS**

UL or ETL Listed. Suitable for Damp Locations (interior use only).





WHITE

BLACK

# **ORDERING:**



## Ex. MATRIX-LED-WH

Matrix Semi-flush Mount Ceiling, White Finish





All dimensions provided are nominal. Allowance must be made for dimensional tolerance in handcrafted glasses.

**REV 12/18**