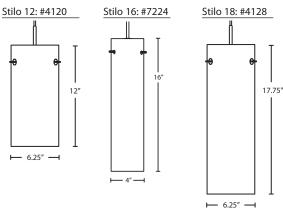

### DIFFUSER

Shade shall be handcrafted glass of various decors. **Stilo 12:** 6.25. Dia. x 12" H **Stilo 16:** 4. Dia. x 16" H **Stilo 18:** 6.25. Dia. x 17.75" H **Opening sizes:** 3x10mm holes.