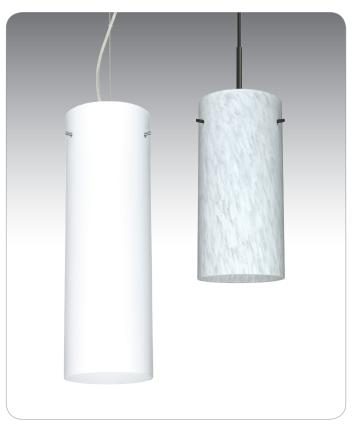

# DESCRIPTION

Stilo 12 is a classic open-ended cylinder of handcrafted European glass, a shape that will stand the test of time. Available in 3 different sizes.

STILO 18 IN OPAL MATTE (412807) & STILO 12 IN CARRERA (412019) WITH BLACK CORDSET