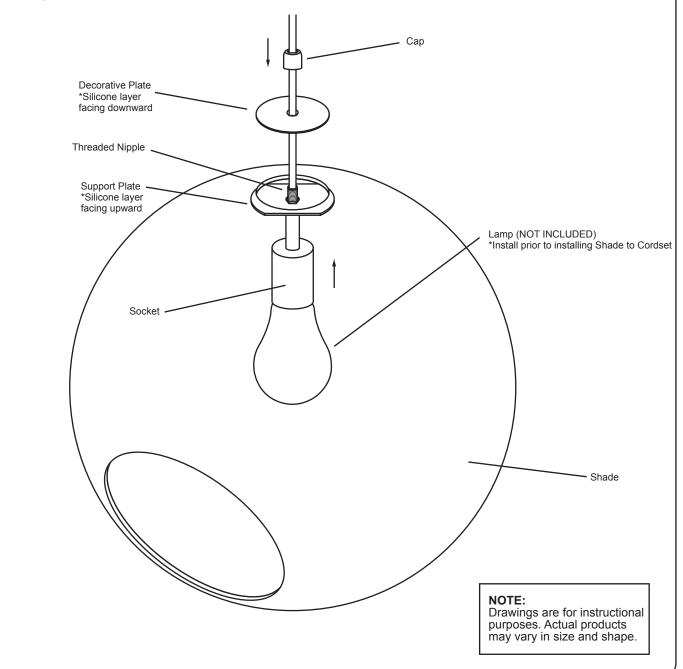

## **IMPORTANT:** FOR INSTALLATION OF PENDANTS AND WIRING, PLEASE REFER TO THE **FIXTURE INSTALLATION GUIDE** INCLUDED WITH FIXTURE CANOPY

- 1. Install lamp (not included) prior to installing Shade to Cordset. Carefully lift Shade upward and position the Support Plate through the Shade opening.
- 2. Once Shade is securely positioned on top of the Support Plate, lower the Decorative Plate onto top of Shade and tighten by threading Cap onto Threaded Nipple.
- 3. Restore power.