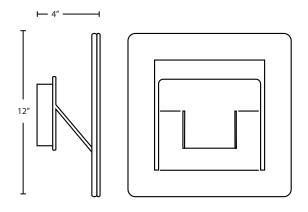

## **CONSTRUCTION**

Heavy guage Aluminum is powder coated White or Black. 12" Dia. x 4" H  $\,$ 

#### MOUNTING

Installs directly to a 4" octagonal outlet box, centered on fixture.