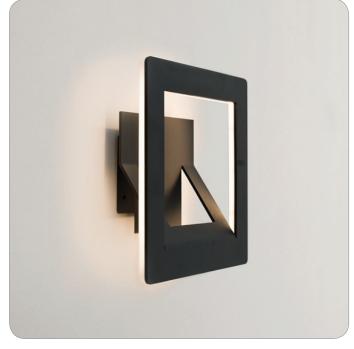

### **DESCRIPTION**

Surfact mounted wall fixture.

## **CONSTRUCTION**

Heavy guage Aluminum is powder coated White or Black. 12" Dia. x 4" H  $\,$ 

## **LABELS**

UL or ETL Listed. Suitable for Damp Locations (interior use only).

BLACK

WHITE