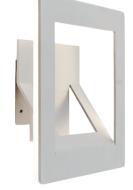

## **LABELS**

UL or ETL Listed. Suitable for Damp Locations (interior use only).

BLACK

WHITE

## **ORDERING:**

FIXTURE - LAMP OPTIONS - METAL FINISH

MATRIX Matrix LED 15W LED BK Black
WH White

**Ex. MATRIX-LED-WH**Matrix Surface Mount Wall,
White Finish

All dimensions provided are nominal.
Allowance must be made for dimensional tolerance in handcrafted glasses.