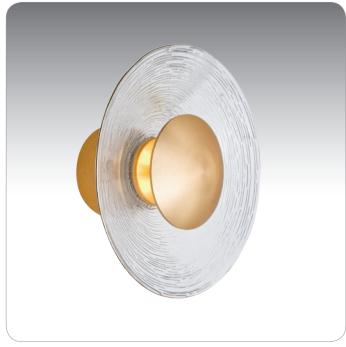

#### **DESCRIPTION**

Our Sly sconce is a low profile contemporary design, combines indirect illumination with a compelling pressed clear glass diffuser. ideal for any transitional or modern decor. The textured lines in the circular glass projects an eye-catching radial patterning onto the mounting surface.

#### LABELS

UL or ETL Listed. Suitable for Damp Locations (interior use only).

BRUSHED BRASS/CLEAR (SLYBB)