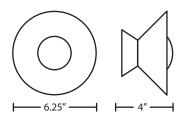

#### **CONSTRUCTION**

Aluminum faceplate and clear glass side diffuser. 6.25" Dia. x 4" D

#### **MOUNTING**

Installs directly to a 4" octagonal outlet box. Wall-mount only.