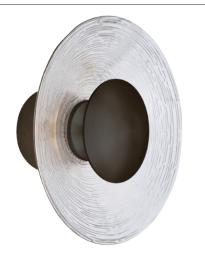

*

Our Sly sconce is a low profile contemporary design, combines indirect illumination with a compelling pressed clear glass diffuser. ideal for any transitional or modern decor. The textured lines in the circular glass projects an eye-catching radial patterning onto the mounting surface.

#### **LAMPING**

**LED:** 7W integrated source, 120V, ELV dimmable, 90+ CRI, 3000°K CCT, 600 lumens, 30,000 hours.

#### **CONSTRUCTION**

Aluminum faceplate and clear glass side diffuser. 6.25" Dia. x 4" D

#### **METAL FINISH**

Fixture shall be finished in Black or Brushed Brass.

#### **MOUNTING**

Installs directly to a 4" octagonal outlet box. Wall-mount only.

#### LABELS

UL or ETL Listed. Suitable for Damp Locations (interior use only).





BRUSHED BRASS/CLEAR (SLYBB)

#### SLYBK BLACK/CLEAR



# **ORDERING:**

DECOR - LAMP OPTIONS

SLYBB Brushed Brass /Clear LED 7W LED SLYBK Black /Clear

Ex. SLYBK-LED

Sly Sconce, Black/Clear Shade

| Project Inform | ation: |  |  |
|----------------|--------|--|--|
|                |        |  |  |
|                |        |  |  |
|                |        |  |  |
|                |        |  |  |

All dimensions provided are nominal. Allowance must be made for dimensional tolerance in handcrafted glasses.

**REV 2/20**