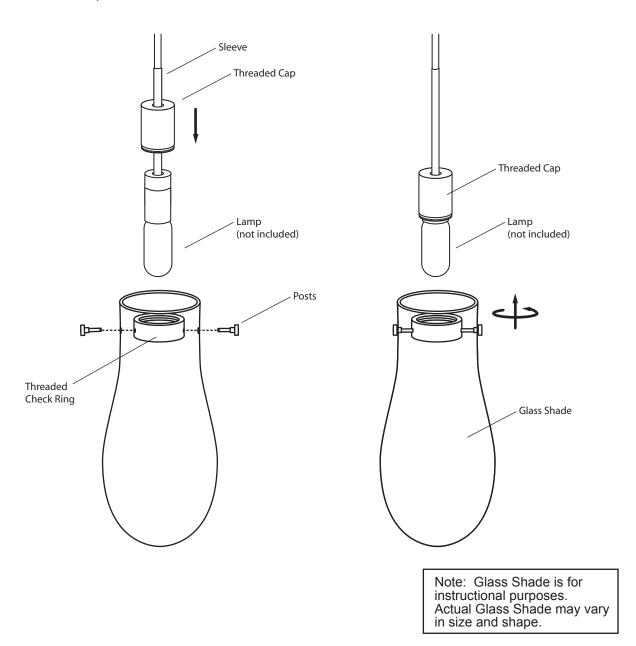

## Use With these Models:

Wish (WISHxx) **IMPORTANT:** For installation of pendants and wiring, please refer to the **Fixture Installation Guide** included with fixture canopy

- 1. Feed Threaded Cap to the Cordset until it sits on Socket. Then Install lamp (not included).
- 2. Install the Threaded Check Ring to the Glass Shade with Posts.
- 3. Install the Glass Shade to the Threaded Cap.
- 4. Restore power.