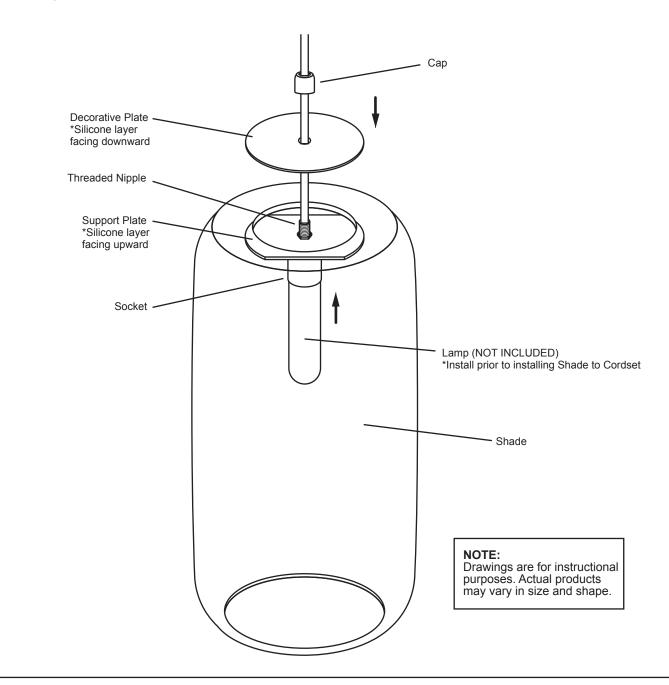

## **IMPORTANT:** FOR INSTALLATION OF PENDANTS AND WIRING, PLEASE REFER TO THE **FIXTURE INSTALLATION GUIDE** INCLUDED WITH FIXTURE CANOPY

- 1. Install lamp (not included) prior to installing Shade to Cordset. Carefully lift Shade upward and position the Support Plate through the Shade opening.
- 2. Once Shade is securely positioned on top of the Support Plate, lower the Decorative Plate onto top of Shade and tighten by threading Cap onto Threaded Nipple.
- 3. Restore power.