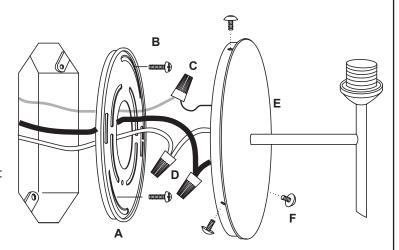

## **CAUTION:** Turn off power to electrical box before installing

- Carefully unpack parts. Loosen Allen Head Screws (F) to release the Mounting Plate (A) from Canopy.
- Secure the Mounting Plate (A) to the Electrical Supply Box with Machine Screws (B) provided.
- 3. Attach the fixture Ground wire to the supply ground and secure with Wire Nut Connector (C).
- 4. Connect the fixture conductors to the supply conductors with Wire Nut Connectors (D) as shown: White fixture wire to white supply wire and black fixture wire to black supply wire. Carefully push wires and wire nuts back into outlet box.
- 5. Position the Canopy (E) over the Mounting Plate and secure by tightening the Allen Head Screws (F) with the Allen Wrench provided.

**NOTE:** Fixture shown is for instructional purposes. Canopy Backplate shape will vary by Model Number.

- 6. Install the Glass Shade per diagram.
- 7. Install bulb provided (Type G9) and restore power