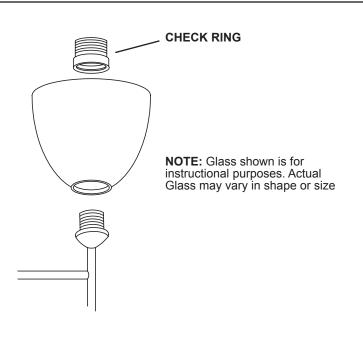

**NOTE:** Fixture shown is for instructional purposes. Canopy Backplate shape will vary by Model Number.

- 6. Install the Glass Shade per diagram.
- 7. Install bulb provided (Type G9) and restore power